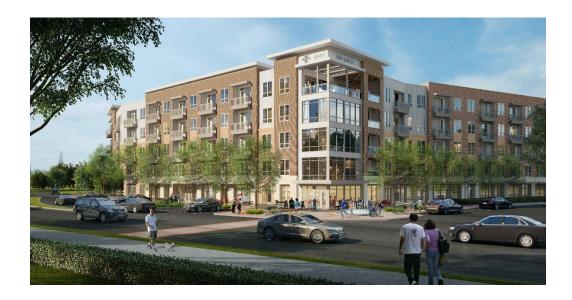

The development is proposed as five stories for the residential and live/work component and six levels for the parking garage that is designed to be integrated in as part of the overall structure and completely wrapped by the building. The live/work units are situated along the ground floor of the development facing Creek Bend Drive across from the Milano Event Center. These units as well as all ground floor residential units facing the current Fluor campus are designed to integrate into the pedestrian area with walk out private patios opening up onto the sidewalk. The non-residential areas are located ground floor and feature architectural canopies and larger windows to achieve a storefront view. The exterior finish materials are proposed to primarily include brick, stucco, stone and glass with a requirement that at least 65% of units have full balconies extending out from the face of the building. The 6.5-acre property is proposed to include a dog park that is available for the residents. There will also be an onsite detention pond that will serve the development.

The proposed development includes exhibits illustrating various pedestrian and public amenities located primarily along the street frontages of Creek Bend Drive. This includes wider public sidewalks along both streets and the rear existing access easement adjacent to the Fluor campus. These pedestrian areas will include plantings, seating, stamped and integrally colored concrete, and the dwelling unit patios providing access onto the sidewalks. The perimeter of the building along the Creek Bend Drive frontages are designed as public plaza areas located primarily along the non-residential areas for the office co-working space, café and amenity areas. In addition to the parking garage, the development includes on-street head in and parallel parking for visitors and the public to access the office co-working space, café/coffee shop, and other amenities.