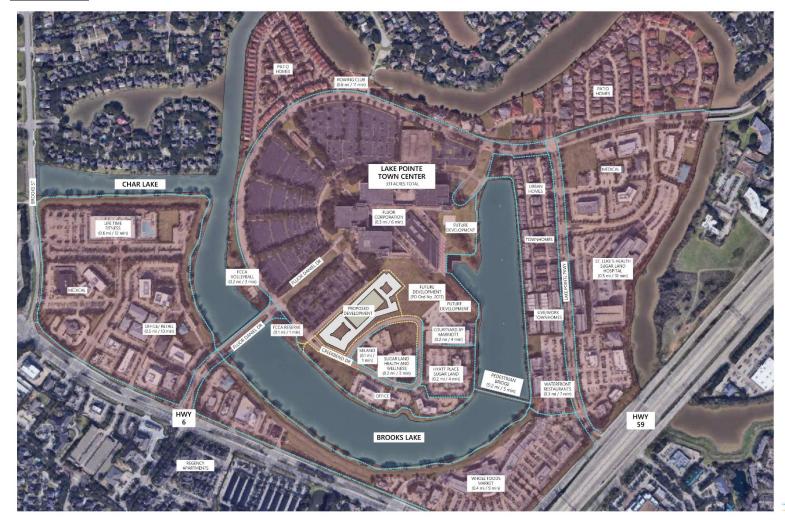

# **Aerial Map**

EXISTING LAKE POINTE SIDEWALK/TRAIL SYSTEM

FOR REVIEW ONLY Not for regulatory approval.