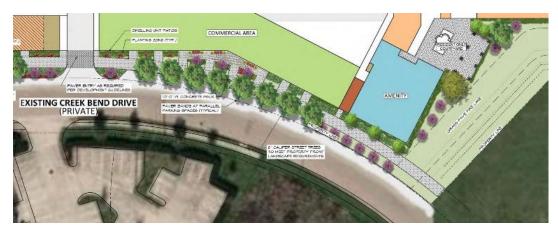

The proposed development includes exhibits illustrating various pedestrian and public amenities located primarily along the street frontages of Creek Bend Drive. This includes wider public sidewalks along both streets and the rear existing access easement adjacent to the Fluor campus. These pedestrian areas will include plantings, seating, stamped and integrally colored concrete, and the dwelling unit patios providing access onto the sidewalks. The perimeter of the building along the Creek Bend Drive frontages are designed as public plaza areas located primarily along the non-residential areas for the office co-working space, café and amenity areas. In addition to the parking garage, the development includes on-street head in and parallel parking for visitors and the public to access the office co-working space, café/coffee shop, and other amenities.

Amenity & Office Plan Exhibit