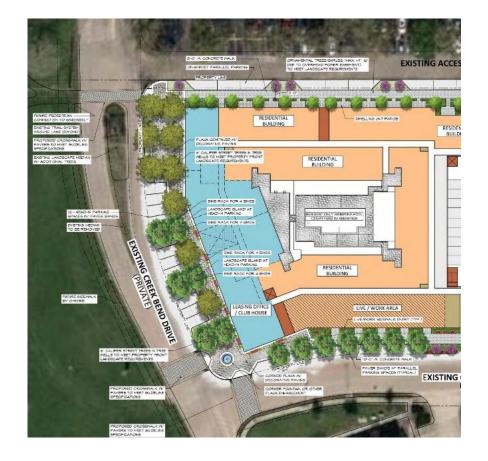

The 5 live/work units will be located along the street-facing side of the development across from the Milano Event Center and will provide for non-residential uses to be located on the ground floor of these units. This proposal includes approximately 9,600 square feet of flex office co-working space for lease which is adjacent to a 4,425 square foot meeting space, both on the ground floor street-facing side of the development. The proposal also includes 12,000 square feet of non-residential areas including the leasing office, fitness and gaming facilities, conference space, and a café/coffee shop all located on the ground floor. The proposed permitted use list for the live/work units includes a focus on professional office uses. Placing various non-residential uses on the ground floor also maximizes use integration within this development as part of the overall RAC. The rendering below depicts the ground floor space located facing the Milano Event Center.

The development is proposed as five stories for the residential and live/work component and six levels for the parking garage that is designed to be integrated in as part of the overall structure and completely wrapped by the building. The live/work units are situated along the ground floor of the development facing Creek Bend Drive across from the Milano Event Center. These units as well as all ground floor residential units facing the current Fluor campus are designed to integrate into the pedestrian area with walk out private patios opening up onto the sidewalk. The non-residential areas are located ground floor and feature architectural canopies and larger windows to achieve a storefront view. The exterior finish materials are proposed to primarily include brick, stucco, stone and glass with a requirement that at least 65% of units have full balconies extending out from the face of the building. The 6.5-acre property is proposed to include a dog park that is available for the residents. There will also be an onsite detention pond that will serve the development.

any future development on the Fluor campus. The Pearl proposal utilizes the existing access easement as a way to provide for future integration into redevelopment of the Fluor campus. The ground floor residential units have patio areas that open up onto the pedestrian realm along the existing access. This project will also be adding a row of on-street parallel parking along the existing access easement which will serve this development, but also can act as future shared parking with any redevelopment of the adjacent property.