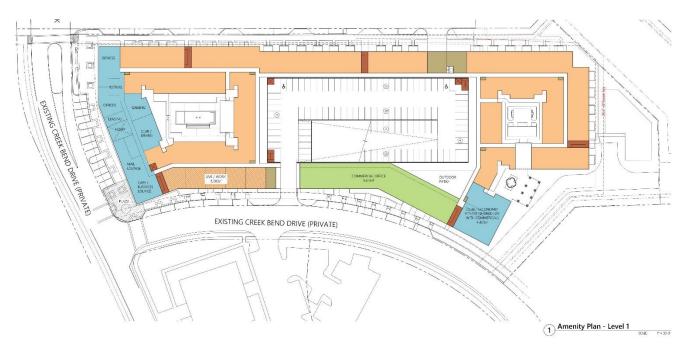

Amenity & Office Plan Exhibit

The 5 live/work units will be located along the street-facing side of the development across from the Milano Event Center and will provide for non-residential uses to be located on the ground floor of these units. This proposal includes approximately 9,600 square feet of flex office co-working space for lease which is adjacent to a 4,425 square foot meeting space, both on the ground floor street-facing side of the development. The proposal also includes 12,000 square feet of non-residential areas including the leasing office, fitness and gaming facilities, conference space, and a café/coffee shop all located on the ground floor. The proposed permitted use list for the live/work units includes a focus on professional office uses. Placing various non-residential uses on the ground floor also maximizes use integration within this development as part of the overall RAC. The rendering below depicts the ground floor space located facing the Milano Event Center.