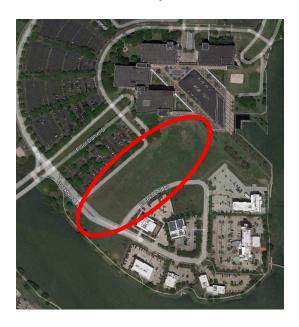

This meeting is for Consideration and Action on a proposed Planned Development (PD) District – Final Development Plan (FDP) known as The Pearl at Lake Pointe. The request is for a change of zoning from the Business Office (B-O) District to the Planned Development (PD) District – Final Development Plan (FDP) District. The proposal consists of approximately 6.5 acres located along Creek Bend Drive just south of the Fluor Corporation.

# **GENERAL SITE INFORMATION:**

The site is located along Creek Bend Drive south of Fluor Daniel Drive. It is south of the current Fluor Corporation campus and its surface parking lot. Across the street is the Milano Event Center and Altus Home Health Care. Located across Creek Bend Drive are two hotels as well as various office buildings. The surrounding properties are zoned as Business Office (B-O) and Planned Development (PD). The 6.5-acre subject property is currently vacant, and has been since annexation into the city in 1982.