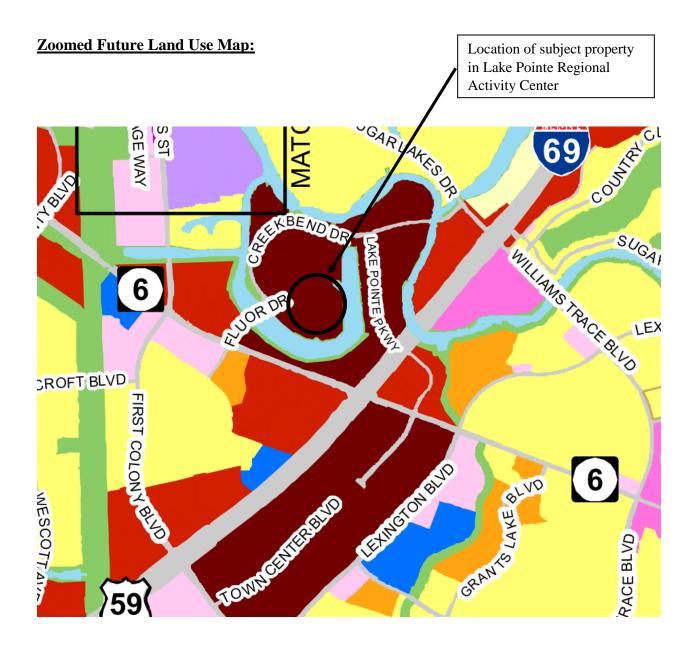

# **GENERAL SITE INFORMATION:**

The site is located along Creek Bend Drive south of Fluor Daniel Drive. It is south of the current Fluor Corporation campus and its surface parking lot. Across the street is the Milano Event Center and Altus Home Health Care. Located across Creek Bend Drive are two hotels as well as various office buildings. The surrounding properties are zoned as Business Office (B-O) and Planned Development (PD). The 6.5-acre subject property is currently vacant, and has been since annexation into the city in 1982.

The development proposal is consistent with the city's Land Use Plan, which was guided by a citizen-led committee, supported by the community and adopted by City Council in August of 2018. The Land Use Plan designates this area as part of a Regional Activity Center (RAC). A Regional Activity Center (RAC) is an area located along regional highways to ensure that more intense uses are separated from single-family residential areas. They are envisioned to be the commercial and civic hubs of the city. These RACs identify a variety of land uses such as office, retail, commercial services, and multi-family residential that can be integrated together in a more walkable area. This proposed project area is more specifically located in the Lake Pointe Regional Activity Center. This specific RAC is identified in the Land Use Plan with an office and residential focus. Since this RAC is close to fully developed, any new development around these existing buildings create a greater mix of uses and encourages a more walkable overall area. The Plan provides guidance for the Lake Pointe RAC indicating that vacant properties adjacent to the Fluor campus are opportunities for an additional mix of uses to be developed in this activity center, and

that pedestrian access across Brooks Lake should be increased. The Lake Pointe RAC includes a diverse mix of existing uses that includes office, hotels, hospital, retail, restaurants, personal services, a pedestrian trail system around the lake, and multiple types of residential products. The addition of multi-family is a component that is currently not present in this RAC. The current ratio of single family housing to multi-family housing is 92.1% single family housing / 7.9% multi-family housing. The Pearl at Lake Pointe project proposal would modify this ratio to be 91.2% single family housing / 8.8% multi-family housing city-wide. Note that if the Imperial Historic District area were to build their entire proposed allocation of multi-family units, this ratio would modify to be 89.1% single family housing / 10.9% multi-family housing.