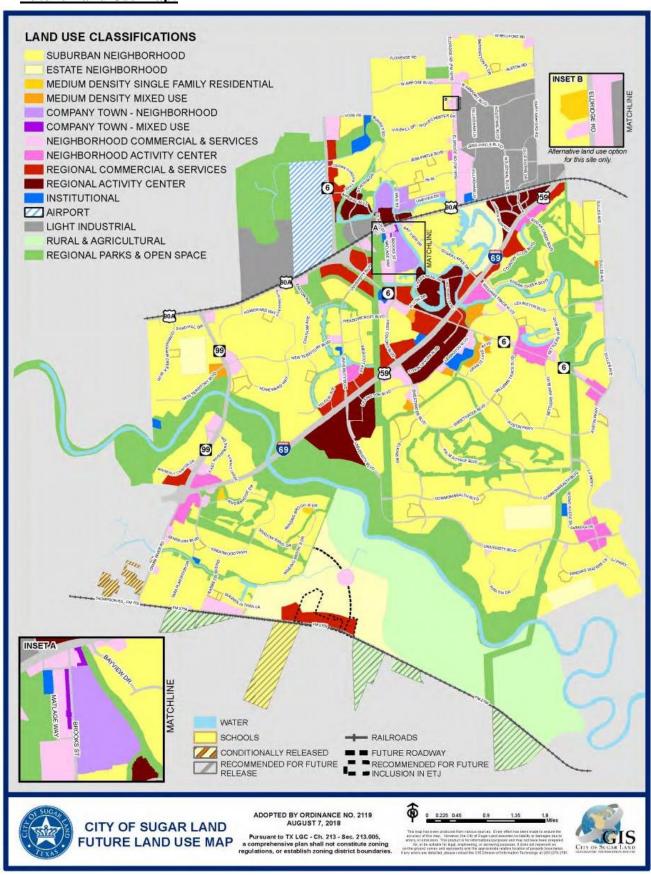

lan also encourages that any residential proposals, including multi-family, evaluate impacts on schools. This proposal has been evaluated and is projected to have minimal impact on the local schools. The study that was completed regarding impact to local schools is attached to the end of this report.

The applicant team engaged PASA (Population and Survey Analysts) to perform their school impact analysis. Based on an analysis of the number of units proposed with this development, PASA estimates that Pearl Lake Pointe would yield 23 students at full occupancy between Highlands Elementary, Dulles Middle School, and Dulles High School.

# Vicinity Map





# **Aerial Map**



EXISTING LAKE POINTE SIDEWALK/TRAIL SYSTEM

FOR REVIEW ONLY Not for regulatory approval.

# **Future Land Use Map:**





# **School Impact Study**



#### **Population and Survey Analysts**

303 Anderson Street, College Station, TX 77840 979-693-8962 stepera@pasatx.com

#### **MEMORANDUM**

TO: Nick Laettner, Morgan PRL Development

FROM: Stacey Tepera, Population and Survey Analysts

DATE: January 3, 2023

RE: Future "Pearl Lake Pointe" Impact on Fort Bend ISD Enrollment

Population and Survey Analysts (PASA) is a demographic consulting firm that specializes in long-range planning for Texas Independent School Districts. For more than a decade, Fort Bend ISD has contracted PASA to conduct demographic studies, most recently in the 2021-22 school year. Each demographic study is a highly detailed report consisting of housing and enrollment projections by development, planning unit, and attendance zone. Thes