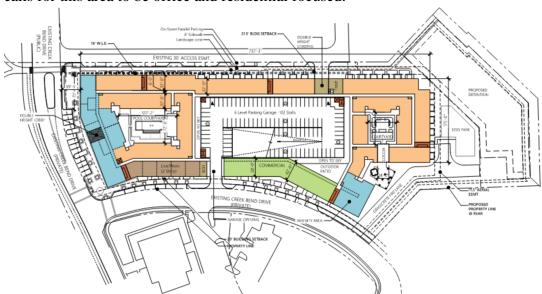

### **PROPOSED DEVELOPMENT:**

The Pearl at Lake Pointe project consists of a mix of multi-family units and live/work units with a structured parking garage to serve the development. The proposal is for 370 multi-family units and 5 live/work units. The 370 multi-family units will consist of a mix of one-bedroom and two-bedroom units. This project is located in the Lake Pointe Regional Activity Center (RAC) which calls for this area to be office and residential focused.

The 5 live/work units will be located along the street-facing side of the development across from the Milano Event Center and will provide for non-residential uses to be located on the ground floor of these units. This proposal includes approximately 9,600 square feet of flex office co-working space for lease which is adjacent to a 4,425 square foot meeting space, both on the ground floor street-facing side of the development. The proposal also includes 12,000 square feet of non-residential areas including the leasing office, fitness and gaming facilities, conference space, and a café/coffee shop all located on the ground floor. The proposed permitted use list for the live/work units includes a focus on professional office uses. Placing various non-residential uses on the ground floor also maximizes use integration within this development as part of the overall RAC. The rendering below depicts the ground floor space located facing the Milano Event Center.

The development is proposed as five stories for the residential and live/work component and six levels for the parking garage that is designed to be integrated in as part of the overall structure and completely wrapped by the building. The live/work units are situated along the ground floor of the development facing Creek Bend Drive across from the Milano Event Center. These units as well as all ground floor residential units facing the current Fluor campus are designed to integrate into the pedestrian area with walk out private patios opening up onto the sidewalk. The non-residential areas are located ground floor and feature architectural canopies and larger windows to achieve a storefront view. The exterior finish materials are proposed to primarily include brick, stucco, stone and glass with a requirement that at least 65% of units have full balconies extending out from the face of the building. The 6.5-acre property is proposed to include a dog park that is available for the residents. There will also be an onsite detention pond that will serve the development.

The proposed development includes exhibits illustrating various pedestrian and public amenities located primarily along the street frontages of Creek Bend Drive. This includes wider public sidewalks along both streets and the rear existing access easement adjacent to the Fluor campus. These pedestrian areas will include plantings, seating, stamped and integrally colored concrete, and the dwelling unit patios providing access onto the sidewalks. The perimeter of the building along the Creek Bend Drive frontages are designed as public plaza areas located primarily along the non-residential areas for the office co-working space, café and amenity areas. In addition to the parking garage, the development includes on-street head in and parallel parking for visitors and the public to access the office co-working space, café/coffee shop, and other amenities.