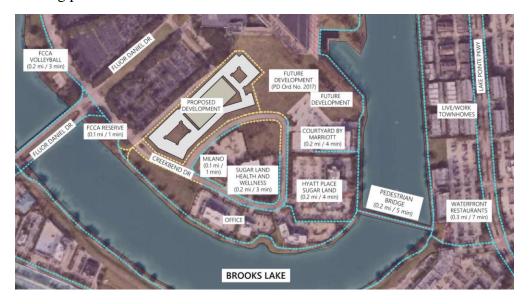

The Plan identifies that development and redevelopment in this specific RAC, Lake Pointe, should work with the existing uses, including the hotels, commercial, townhomes, and single family, to create a cohesive and walkable Activity Center. Goal #2 from the Plan also provides guidance for ways to enhance the pedestrian experience in Activity Centers, including wider pedestrian paths, benches, attractive storefronts and building facades and other design guidelines to encourage pedestrian traffic. The excerpt below is from Exhibit B-1.0 which shows the overall RAC area and the various pedestrian connections from the proposed project to adjacent retail, restaurants, and hotels. This excerpt focuses on the proposed project site and its immediate connections to the existing pedestrian network.