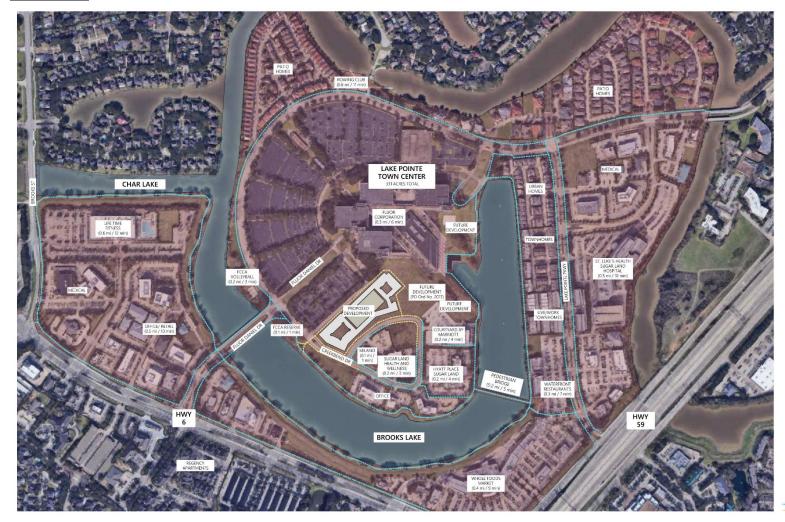

The development proposal is consistent with the city's Land Use Plan, which was guided by a citizen-led committee, supported by the community and adopted by City Council in August of 2018. The Land Use Plan designates this area as part of a Regional Activity Center (RAC). A Regional Activity Center (RAC) is an area located along regional highways to ensure that more intense uses are separated from single-family residential areas. They are envisioned to be the commercial and civic hubs of the city. These RACs identify a variety of land uses such as office, retail, commercial services, and multi-family residential that can be integrated together in a more walkable area. This proposed project area is more specifically located in the Lake Pointe Regional Activity Center. This specific RAC is identified in the Land Use Plan with an office and residential focus. Since this RAC is close to fully developed, any new development around these existing buildings create a greater mix of uses and encourages a more walkable overall area. The Plan provides guidance for the Lake Pointe RAC indicating that vacant properties adjacent to the Fluor campus are opportunities for an additional mix of uses to be developed in this activity center, and

that pedestrian access across Brooks Lake should be increased. The Lake Pointe RAC includes a diverse mix of existing uses that includes office, hotels, hospital, retail, restaurants, personal services, a pedestrian trail system around the lake, and multiple types of residential products. The addition of multi-family is a component that is currently not present in this RAC. The current ratio of single family housing to multi-family housing is 92.1% single family housing / 7.9% multi-family housing. The Pearl at Lake Pointe project proposal would modify this ratio to be 91.2% single family housing / 8.8% multi-family housing city-wide. Note that if the Imperial Historic District area were to build their entire proposed allocation of multi-family units, this ratio would modify to be 89.1% single family housing / 10.9% multi-family housing.

The Plan identifies that development and redevelopment in this specific RAC, Lake Pointe, should work with the existing uses, including the hotels, commercial, townhomes, and single family, to create a cohesive and walkable Activity Center. Goal #2 from the Plan also provides guidance for ways to enhance the pedestrian experience in Activity Centers, including wider pedestrian paths, benches, attractive storefronts and building facades and other design guidelines to encourage pedestrian traffic. The excerpt below is from Exhibit B-1.0 which shows the overall RAC area and the various pedestrian connections from the proposed project to adjacent retail, restaurants, and hotels. This excerpt focuses on the proposed project site and its immediate connections to the existing pedestrian network.

# **Aerial Map**

EXISTING LAKE POINTE SIDEWALK/TRAIL SYSTEM

FOR REVIEW ONLY Not for regulatory approval.