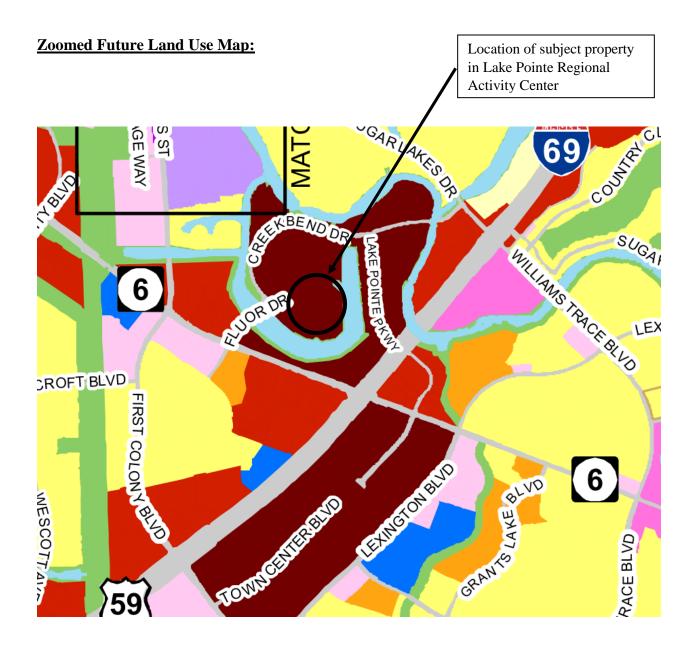

## **PROPOSED DEVELOPMENT:**

The Pearl at Lake Pointe project consists of a mix of multi-family units and live/work units with a structured parking garage to serve the development. The proposal is for 370 multi-family units and 5 live/work units. The 370 multi-family units will consist of a mix of one-bedroom and two-bedroom units. This project is located in the Lake Pointe Regional Activity Center (RAC) which calls for this area to be office and residential focused.

The development proposal is consistent with the city's Land Use Plan, which was guided by a citizen-led committee, supported by the community and adopted by City Council in August of 2018. The Land Use Plan designates this area as part of a Regional Activity Center (RAC). A Regional Activity Center (RAC) is an area located along regional highways to ensure that more intense uses are separated from single-family residential areas. They are envisioned to be the commercial and civic hubs of the city. These RACs identify a variety of land uses such as office, retail, commercial services, and multi-family residential that can be integrated together in a more walkable area. This proposed project area is more specifically located in the Lake Pointe Regional Activity Center. This specific RAC is identified in the Land Use Plan with an office and residential focus. Since this RAC is close to fully developed, any new development around these existing buildings create a greater mix of uses and encourages a more walkable overall area. The Plan provides guidance for the Lake Pointe RAC indicating that vacant properties adjacent to the Fluor campus are opportunities for an additional mix of uses to be developed in this activity center, and

that pedestrian access across Brooks Lake should be increased. The Lake Pointe RAC includes a diverse mix of existing uses that includes office, hotels, hospital, retail, restaurants, personal services, a pedestrian trail system around the lake, and multiple types of residential products. The addition of multi-family is a component that is currently not present in this RAC. The current ratio of single family housing to multi-family housing is 92.1% single family housing / 7.9% multi-family housing. The Pearl at Lake Pointe project proposal would modify this ratio to be 91.2% single family housing / 8.8% multi-family housing city-wide. Note that if the Imperial Historic District area were to build their entire proposed allocation of multi-family units, this ratio would modify to be 89.1% single family housing / 10.9% multi-family housing.