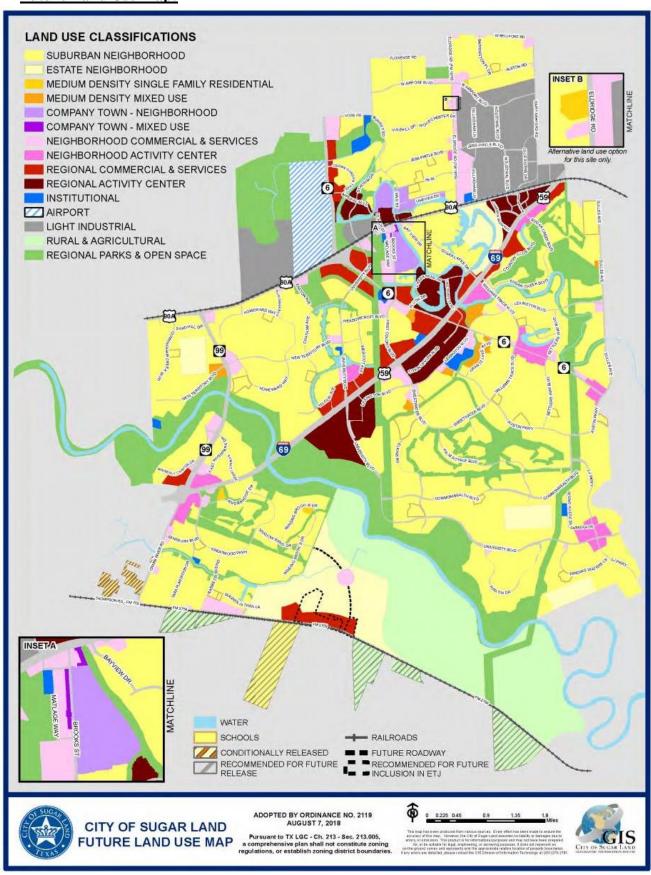

The development proposal is consistent with the city's Land Use Plan, which was guided by a citizen-led committee, supported by the community and adopted by City Council in August of 2018. The Land Use Plan designates this area as part of a Regional Activity Center (RAC). A Regional Activity Center (RAC) is an area located along regional highways to ensure that more intense uses are separated from single-family residential areas. They are envisioned to be the commercial and civic hubs of the city. These RACs identify a variety of land uses such as office, retail, commercial services, and multi-family residential that can be integrated together in a more walkable area. This proposed project area is more specifically located in the Lake Pointe Regional Activity Center. This specific RAC is identified in the Land Use Plan with an office and residential focus. Since this RAC is close to fully developed, any new development around these existing buildings create a greater mix of uses and encourages a more walkable overall area. The Plan provides guidance for the Lake Pointe RAC indicating that vacant properties adjacent to the Fluor campus are opportunities for an additional mix of uses to be developed in this activity center, and

# **Future Land Use Map:**