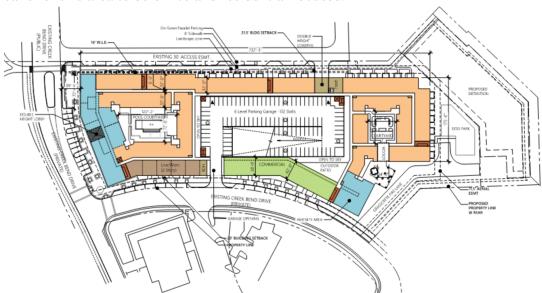

## **PROPOSED DEVELOPMENT:**

The Pearl at Lake Pointe project consists of a mix of multi-family units and live/work units with a structured parking garage to serve the development. The proposal is for 370 multi-family units and 5 live/work units. The 370 multi-family units will consist of a mix of one-bedroom and two-bedroom units. This project is located in the Lake Pointe Regional Activity Center (RAC) which calls for this area to be office and residential focused.

The 5 live/work units will be located along the street-facing side of the development across from the Milano Event Center and will provide for non-residential uses to be located on the ground floor of these units. This proposal includes approximately 9,600 square feet of flex office co-working space for lease which is adjacent to a 4,425 square foot meeting space, both on the ground floor street-facing side of the development. The proposal also includes 12,000 square feet of non-residential areas including the leasing office, fitness and gaming facilities, conference space, and a café/coffee shop all located on the ground floor. The proposed permitted use list for the live/work units includes a focus on professional office uses. Placing various non-residential uses on the ground floor also maximizes use integration within this development as part of the overall RAC. The rendering below depicts the ground floor space located facing the Milano Event Center.

The development is proposed as five stories for the residential and live/work component and six levels for the parking garage that is designed to be integrated in as part of the overall structure and completely wrapped by the building. The live/work units are situated along the ground floor of the development facing Creek Bend Drive across from the Milano Event Center. These units as well as all ground floor residential units facing the current Fluor campus are designed to integrate into the pedestrian area with walk out private patios opening up onto the sidewalk. The non-residential areas are located ground floor and feature architectural canopies and larger windows to achieve a storefront view. The exterior finish materials are proposed to primarily include brick, stucco, stone and glass with a requirement that at least 65% of units have full balconies extending out from the face of the building. The 6.5-acre property is proposed to include a dog park that is available for the residents. There will also be an onsite detention pond that will serve the development.

The proposed development includes exhibits illustrating various pedestrian and public amenities located primarily along the street frontages of Creek Bend Drive. This includes wider public sidewalks along both streets and the rear existing access easement adjacent to the Fluor campus. These pedestrian areas will include plantings, seating, stamped and integrally colored concrete, and the dwelling unit patios providing access onto the sidewalks. The perimeter of the building along the Creek Bend Drive frontages are designed as public plaza areas located primarily along the non-residential areas for the office co-working space, café and amenity areas. In addition to the parking garage, the development includes on-street head in and parallel parking for visitors and the public to access the office co-working space, café/coffee shop, and other amenities.

Amenity & Office Plan Exhibit