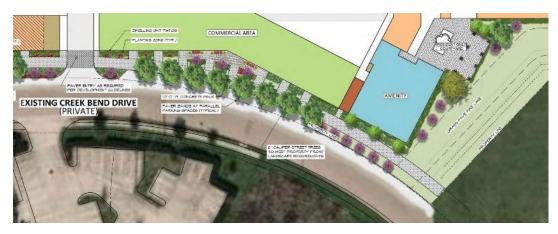

The development is proposed as five stories for the residential and live/work component and six levels for the parking garage that is designed to be integrated in as part of the overall structure and completely wrapped by the building. The live/work units are situated along the ground floor of the development facing Creek Bend Drive across from the Milano Event Center. These units as well as all ground floor residential units facing the current Fluor campus are designed to integrate into the pedestrian area with walk out private patios opening up onto the sidewalk. The non-residential areas are located ground floor and feature architectural canopies and larger windows to achieve a storefront view. The exterior finish materials are proposed to primarily include brick, stucco, stone and glass with a requirement that at least 65% of units have full balconies extending out from the face of the building. The 6.5-acre property is proposed to include a dog park that is available for the residents. There will also be an onsite detention pond that will serve the development.

The proposed development includes exhibits illustrating various pedestrian and public amenities located primarily along the street frontages of Creek Bend Drive. This includes wider public sidewalks along both streets and the rear existing access easement adjacent to the Fluor campus. These pedestrian areas will include plantings, seating, stamped and integrally colored concrete, and the dwelling unit patios providing access onto the sidewalks. The perimeter of the building along the Creek Bend Drive frontages are designed as public plaza areas located primarily along the non-residential areas for the office co-working space, café and amenity areas. In addition to the parking garage, the development includes on-street head in and parallel parking for visitors and the public to access the office co-working space, café/coffee shop, and other amenities.