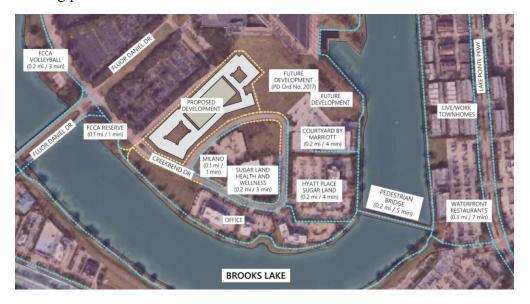

## **PROPOSED DEVELOPMENT:**

The Pearl at Lake Pointe project consists of a mix of multi-family units and live/work units with a structured parking garage to serve the development. The proposal is for 370 multi-family units and 5 live/work units. The 370 multi-family units will consist of a mix of one-bedroom and two-bedroom units. This project is located in the Lake Pointe Regional Activity Center (RAC) which calls for this area to be office and residential focused.

The 5 live/work units will be located along the street-facing side of the development across from the Milano Event Center and will provide for non-residential uses to be located on the ground floor of these units. This proposal includes approximately 9,600 square feet of flex office co-working space for lease which is adjacent to a 4,425 square foot meeting space, both on the ground floor street-facing side of the development. The proposal also includes 12,000 square feet of non-residential areas including the leasing office, fitness and gaming facilities, conference space, and a café/coffee shop all located on the ground floor. The proposed permitted use list for the live/work units includes a focus on professional office uses. Placing various non-residential uses on the ground floor also maximizes use integration within this development as part of the overall RAC. The rendering below depicts the ground floor space located facing the Milano Event Center.

The Plan identifies that development and redevelopment in this specific RAC, Lake Pointe, should work with the existing uses, including the hotels, commercial, townhomes, and single family, to create a cohesive and walkable Activity Center. Goal #2 from the Plan also provides guidance for ways to enhance the pedestrian experience in Activity Centers, including wider pedestrian paths, benches, attractive storefronts and building facades and other design guidelines to encourage pedestrian traffic. The excerpt below is from Exhibit B-1.0 which shows the overall RAC area and the various pedestrian connections from the proposed project to adjacent retail, restaurants, and hotels. This excerpt focuses on the proposed project site and its immediate connections to the existing pedestrian network.