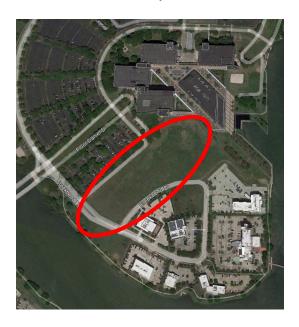

This meeting is for public hearing and first reading of the ordinance for a proposed Planned Development (PD) District – Final Development Plan (FDP) known as The Pearl at Lake Pointe. The request is for a change of zoning from the Business Office (B-O) District to the Planned Development (PD) District – Final Development Plan (FDP) District. The proposal consists of approximately 6.5 acres located along Creek Bend Drive just south of the Fluor Corporation.

## **GENERAL SITE INFORMATION:**

The site is located along Creek Bend Drive south of Fluor Daniel Drive. It is south of the current Fluor Corporation campus and its surface parking lot. Across the street is the Milano Event Center and Altus Home Health Care. Located across Creek Bend Drive are two hotels as well as various office buildings. The surrounding properties are zoned as Business Office (B-O) and Planned Development (PD). The 6.5-acre subject property is currently vacant, and has been since annexation into the city in 1982.

## NOTICE OF PUBLIC HEARING

PROPOSED REZONING OF 6.5 ACRES FROM BUSINESS OFFICE (B-O) DISTRICT TO PEARL LAKE POINTE PLANNED DEVELOPMENT FINAL DEVELOPMENT PLAN

City Council Public Hearing 5:30 p.m., May 2, 2023, City of Sugar Land City Council Chamber, 2700 Town Center Boulevard North, hosted via live stream at <a href="http://www.sugarlandtx.gov/1238/SLTV-16-Live-Video">http://www.sugarlandtx.gov/1238/SLTV-16-Live-Video</a> or <a href="https://www.youtube.com/sugarlandtxgov/live">https://www.youtube.com/sugarlandtxgov/live</a>, and Sugar Land Comcast Subscribers can also tune-in on Channel 16, to hear all persons interested in the proposed rezoning of 6.5 acres from Business Office (B-O) district to Pearl Lake Pointe Planned Development Final Development Plan, which is located along Creek Bend Drive just south of the Fluor Corporation, further described as the entirety of Lake Pointe Tract 'C' Unrestricted Reserve "D" Replat, Plat No. 20070301 and the entirety of Unrestricted Reserve "E" in the Lake Pointe Tract 'C' Replat, Plat No. 20070210.