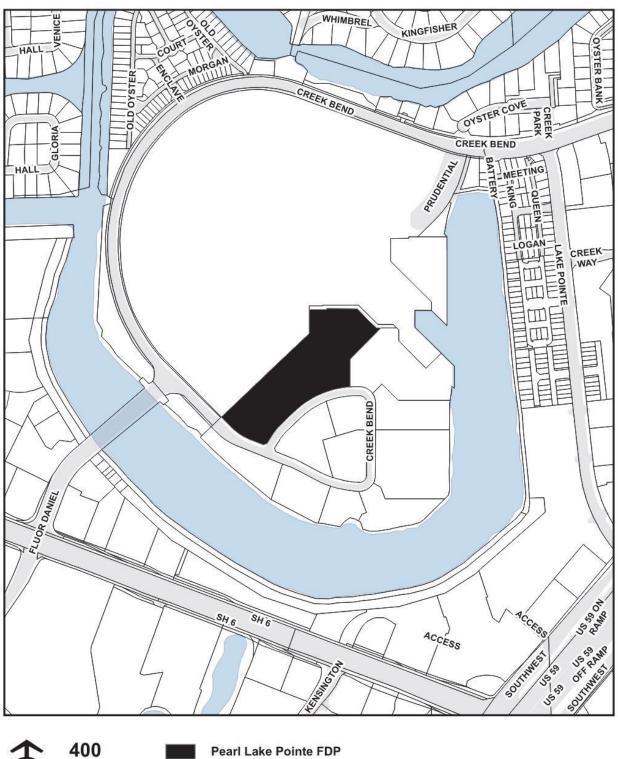

This meeting is for public hearing and first reading of the ordinance for a proposed Planned Development (PD) District – Final Development Plan (FDP) known as The Pearl at Lake Pointe. The request is for a change of zoning from the Business Office (B-O) District to the Planned Development (PD) District – Final Development Plan (FDP) District. The proposal consists of approximately 6.5 acres located along Creek Bend Drive just south of the Fluor Corporation.

## **GENERAL SITE INFORMATION:**

The site is located along Creek Bend Drive south of Fluor Daniel Drive. It is south of the current Fluor Corporation campus and its surface parking lot. Across the street is the Milano Event Center and Altus Home Health Care. Located across Creek Bend Drive are two hotels as well as various office buildings. The surrounding properties are zoned as Business Office (B-O) and Planned Development (PD). The 6.5-acre subject property is currently vacant, and has been since annexation into the city in 1982.

# Vicinity Map