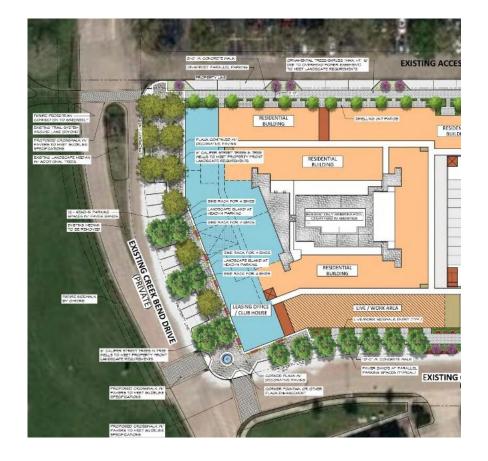

## **PROPOSED DEVELOPMENT:**

The Pearl at Lake Pointe project consists of a mix of multi-family units and live/work units with a structured parking garage to serve the development. The proposal is for 370 multi-family units and 5 live/work units. The 370 multi-family units will consist of a mix of one-bedroom and two-bedroom units. This project is located in the Lake Pointe Regional Activity Center (RAC) which calls for this area to be office and residential focused.

The 5 live/work units will be located along the street-facing side of the development across from the Milano Event Center and will provide for non-residential uses to be located on the ground floor of these units. This proposal includes approximately 9,600 square feet of flex office co-working space for lease which is adjacent to a 4,425 square foot meeting space, both on the ground floor street-facing side of the development. The proposal also includes 12,000 square feet of non-residential areas including the leasing office, fitness and gaming facilities, conference space, and a café/coffee shop all located on the ground floor. The proposed permitted use list for the live/work units includes a focus on professional office uses. Placing various non-residential uses on the ground floor also maximizes use integration within this development as part of the overall RAC. The rendering below depicts the ground floor space located facing the Milano Event Center.

The development is proposed as five stories for the residential and live/work component and six levels for the parking garage that is designed to be integrated in as part of the overall structure and completely wrapped by the building. The live/work units are situated along the ground floor of the development facing Creek Bend Drive across from the Milano Event Center. These units as well as all ground floor residential units facing the current Fluor campus are designed to integrate into the pedestrian area with walk out private patios opening up onto the sidewalk. The non-residential areas are located ground floor and feature architectural canopies and larger windows to achieve a storefront view. The exterior finish materials are proposed to primarily include brick, stucco, stone and glass with a requirement that at least 65% of units have full balconies extending out from the face of the building. The 6.5-acre property is proposed to include a dog park that is available for the residents. There will also be an onsite detention pond that will serve the development.

The proposed development includes exhibits illustrating various pedestrian and public amenities located primarily along the street frontages of Creek Bend Drive. This includes wider public sidewalks along both streets and the rear existing access easement adjacent to the Fluor campus. These pedestrian areas will include plantings, seating, stamped and integrally colored concrete, and the dwelling unit patios providing access onto the sidewalks. The perimeter of the building along the Creek Bend Drive frontages are designed as public plaza areas located primarily along the non-residential areas for the office co-working space, café and amenity areas. In addition to the parking garage, the development includes on-street head in and parallel parking for visitors and the public to access the office co-working space, café/coffee shop, and other amenities.