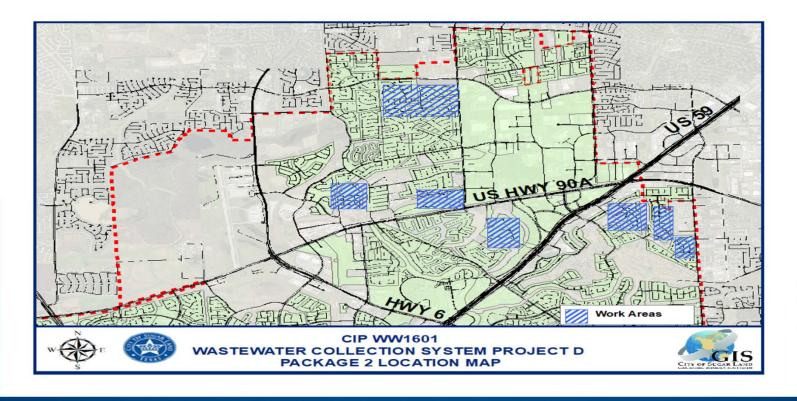

### **Project Background**

- Sanitary Sewer Evaluation Survey and Infiltration/Inflow (Study) completed
- It identified areas that were experiencing high volumes of infiltration and line segments needing repair
- Areas were ranked by importance A thru D with Project A being the higher priority and D a lower priority
- Project A thru C have been completed and Project D Package #1 is underway Package #2 now ready for construction

### **Project Scope**

Rehabilitation of approximately 11,125 linear feet of wastewater mains 6-inch thru 15-inch by pipebursting method
 Manhole rehabilitation with coatings
 Television inspection

Service reconnections

# Work Area Map



### CITY OF SUGAR LAND

## **Contractor Selection**

- Bid Advertised August 1 & 8, 2018
- Six (6) Bids Opened August 23, 2018
- Engineer's Estimate \$620,000.00

| Contractor                         | Total Bid    |
|------------------------------------|--------------|
| T Construction, LLC                | \$631,415.00 |
| Vortex Turnkey                     | \$647,365.00 |
| Lopez Utilities Contractor, LLC    | \$667,872.00 |
| PM Construction & Rehab, LLC       | \$731,635.00 |
| Horseshoe Construction, INC.       | \$755,145.00 |
| Reliance Construction Services, LP | \$819,536.50 |

## **Project Budget & Schedule**

Available Budget: \$706,104.00 CIP WW1601
Construction Contract: \$631,415.00
Notice to Proceed: October 2018
Contract Duration: 120 Calendar Days
Substantial Completio