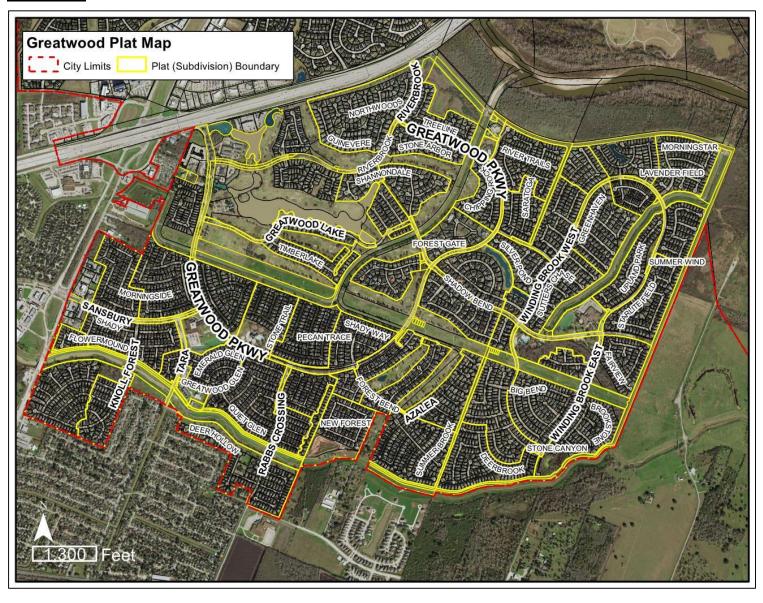

Because of the scope of this rezoning—over 4,000 property owners were included—staff set up a dedicated webpage that includes a map of all plats to be rezoned, FAQs, and basic information about rezoning/permanent zoning in general. The primary exhibit for this rezoning is the Legal Description Chart and Plat Map that include all of the Fort Bend County Clerk recordation information and a vicinity map identifying where each plat/parcel is located.

## Plat Map