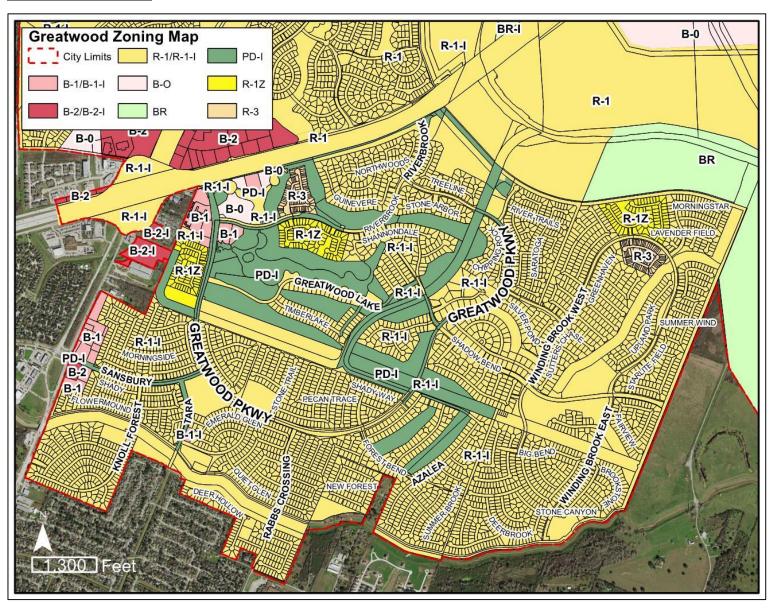

## **Current Zoning Map**

#### **CASE ANALYSIS**

This rezoning is part of the standard process after the annexation of Greatwood & New Territory that occurred in December 2017. Staff began by permanently zoning the commercial and non-standard residential areas, and is now moving forward with the remaining large-scale residential permanent zoning. The Greatwood area included in this permanent zoning contains 60 residential subdivision plats, 12 Right-of-Way dedications, and 17 other parcels identified by deed. Each subdivision plat was examined for compliance with the standard residential zoning districts per the Development Code Chapter 2. All plats aligned most closely with the Standard Single-Family (R-1) Zoning District.