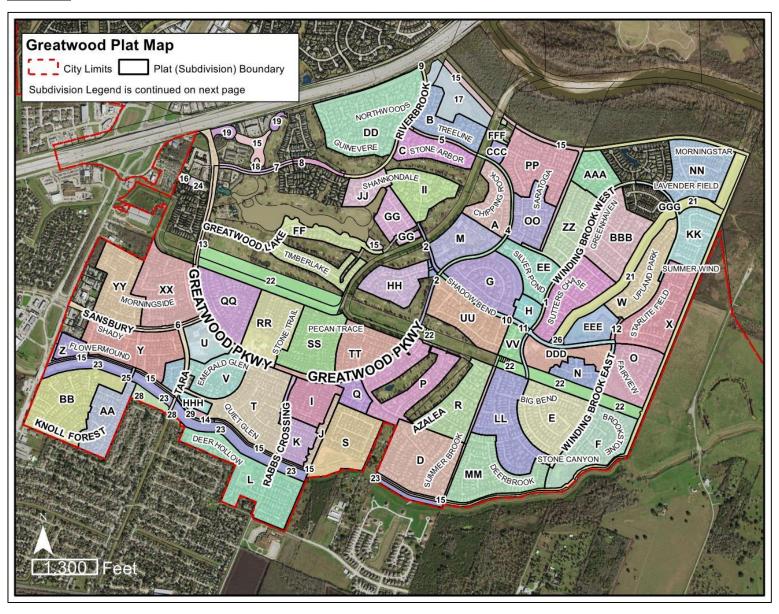

Because of the scope of this rezoning—over 4,000 property owners were included—staff set up a dedicated webpage that includes a map of all plats to be rezoned, FAQs, and basic information about rezoning/permanent zoning in general. The primary exhibit for this rezoning is the Legal Description Chart and Plat Map that include all of the Fort Bend County Clerk recordation information and a vicinity map identifying where each plat/parcel is located.

## Plat Map

# **Recordation Information Charts**

| Residential Plats          |                                     |
|----------------------------|-------------------------------------|
| Plat Name:                 | Enclave at Greatwood Replat         |
| Symbol on the Map          | A                                   |
| Fort Bend Instrument No.   | 1176482                             |
| Fort Bend County Slide No. | 1706 A&B                            |
| Acreage:                   | 21.282                              |
| No. Lots & Reserves:       | 52 Lots in 1 Block and 4 Reserves   |
| Plat Name:                 | Greatwood Arbor                     |
| Symbol on the Map          | В                                   |
| Fort Bend Instrument No.   | 1176229                             |
| Fort Bend County Slide No. | 1521 A&B                            |
| Acreage:                   | 19.195                              |
| No. Lots & Reserves:       | 57 Lots in 1 Block and 3 Reserves   |
| Plat Name:                 | Greatwood Arbor Section 2           |
| Symbol on the Map          | С                                   |
| Fort Bend Instrument No.   | 1175269                             |
| Fort Bend County Slide No. | 1547 B & 1548 A                     |
| Acreage:                   | 16.249                              |
| No. Lots & Reserves:       | 44 Lots in 1 Block and 3 Reserves   |
| Plat Name:                 | Greatwood Bend                      |
| Symbol on the Map          | D                                   |
| Fort Bend Instrument No.   | 1173166                             |
| Fort Bend County Slide No. | 1311 B & 1312 A                     |
| Acreage:                   | 39.216                              |
| No. Lots & Reserves:       | 145 Lots in 3 Blocks and 8 Reserves |
| Plat Name:                 | Greatwood Brooks Mill               |
| Symbol on the Map          | E                                   |
| Fort Bend Instrument No.   | 1176778                             |
| Fort Bend County Slide No. | 1920 A&B                            |
| Acreage:                   | 35.047                              |
| No. Lots & Reserves:       | 113 Lots in 5 Blocks and 5 Reserves |
| Plat Name:                 | Greatwood Brooks Mill Section 2     |
| Symbol on the Map          | F                                   |
| Fort Bend Instrument No.   | 1176984                             |
| Fort Bend County Slide No. | 2067 A&B                            |
| Acreage:                   | 32.309                              |
| No. Lots & Reserves:       | 83 Lots in 3 Blocks and 7 Reserves  |