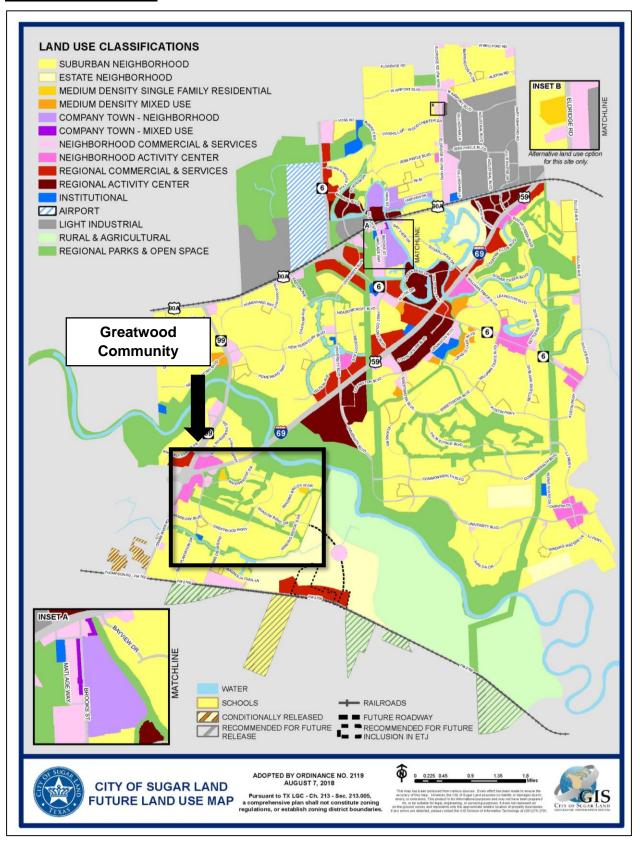

## **Future Land Use Map**

The City of Sugar Land's Future Land Use Map (FLUM) designates these plats of Greatwood as Suburban Neighborhood, which is in line with the permanent zoning and the existing built

environment. The rezoning does not alter any existing development or require existing buildings to come into compliance with R-1 standards. Only future changes to structures in this area will need to comply with all the regulations as outlined in Chapter 2 of the Development if approved.