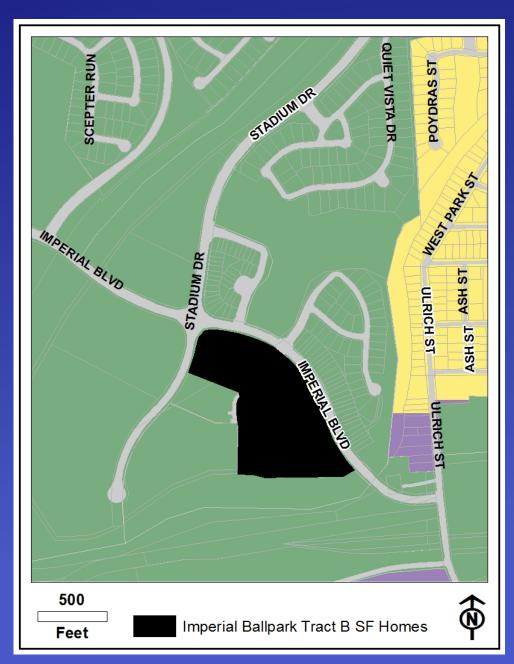

### Overview

- 15.2 Acres
- Imperial Blvd & **Stadium Dr**
- Two types of zero lot line SF homes sites