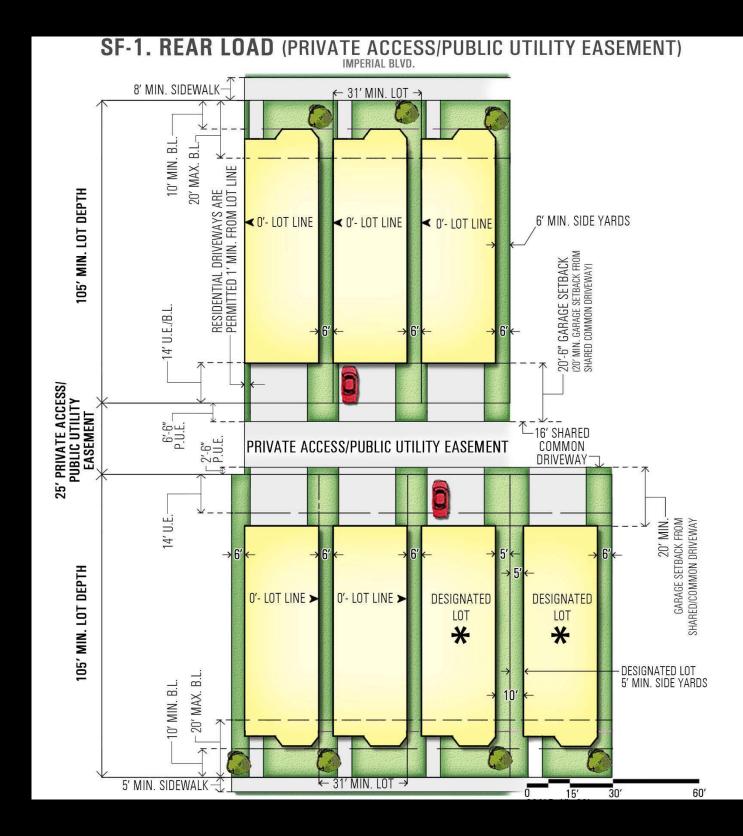

newspaper of general circulation
- Published notification on City website
- Courtesy notification sign
- No inquiries received at this time

### Recommendation

• A unanimous recommendation from the **Commission to the Mayor and City Council for** approval of the proposed Final Development Plan

Next Steps • Hold a Public Hearing for 15.2 acres • 1<sup>st</sup> Reading of Ordinance No. 2102 Second Reading of Ordinance at subsequent meeting

### **Applicant Presentation Imperial Tract B SF District Final Development Plan**

Stan Winter Jones Carter





A Planned Development in Sugar Land, Texas

> IMPERIAL SUGAR



PERIA

## IMPERIAL BALLPARK TRACT-B S.F.

# MPERIAL

A Planned Development in Sugar Land, Texas

Part Paras





- 21 ADDITIONAL PARALI PARKING SPACES TO B CONSTRUCTED ON























Δ









A Planned Development in Sugar Land, Texas

> IMPERIAL SUGAR



PERIA