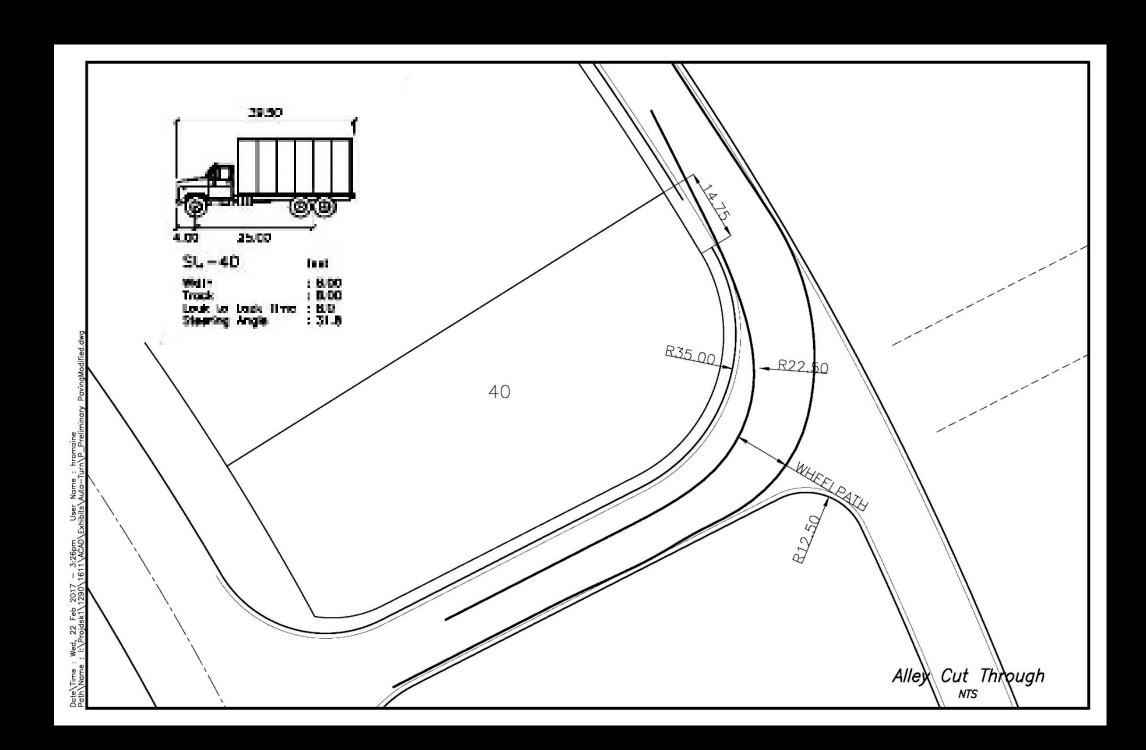

### **Shared Common Driveway**

### **Points for Consideration**

- Overall proposed development was well received by P&Z Commission
- Ordinance before Council lends itself to **Commission vetting and includes suggestions** made during meetings
- Driveway modified from one-way to two-way traffic and additional foot of paving added for 16 feet of paving
- FDP provides for better overall connectivity to existing ped network