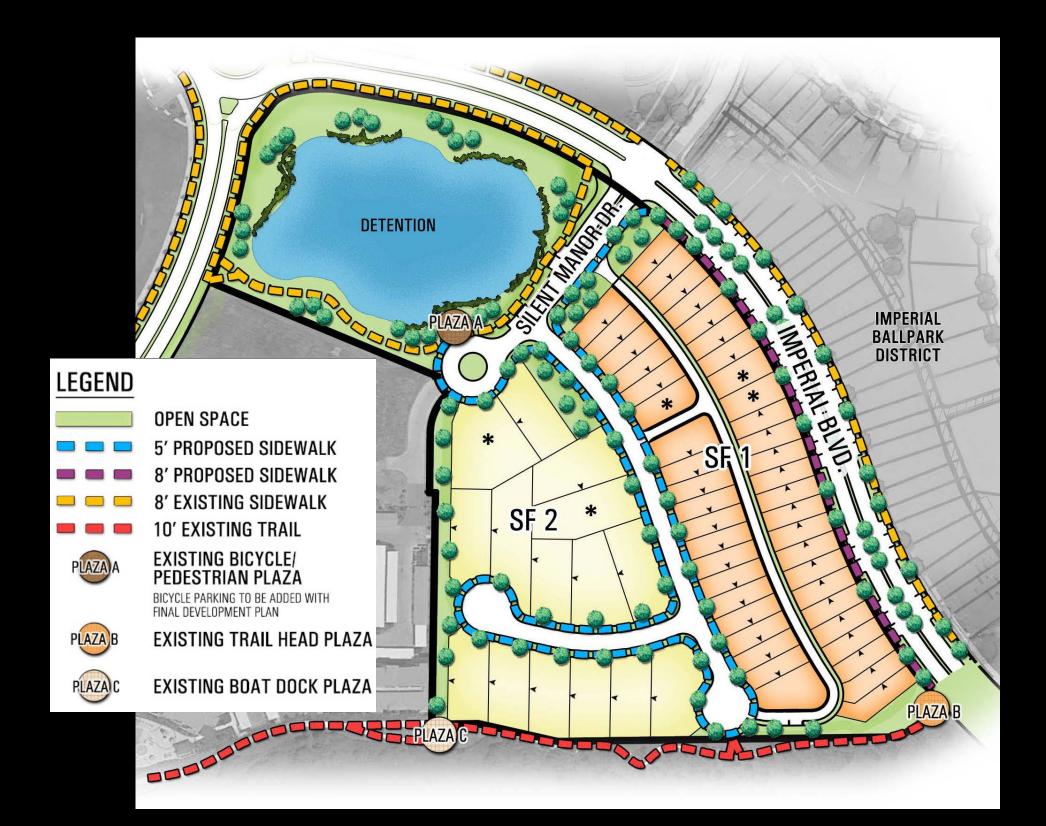

f general circulation
- Published notification on City website
- Courtesy notification sign
- No inquiries received at this time

### Recommendation

• A unanimous recommendation from the **Commission to the Mayor and City Council for** approval of the proposed Final Development Plan

Next Steps • Hold a Public Hearing for 15.2 acres • 1<sup>st</sup> Reading of Ordinance No. 2102 Second Reading of Ordinance at subsequent meeting

### **Applicant Presentation Imperial Tract B SF District Final Development Plan**

Stan Winter Jones Carter





A Planned Development in Sugar Land, Texas

> IMPERIAL SUGAR



PERIA

## IMPERIAL BALLPARK TRACT-B S.F.

# MPERIAL

A Planned Development in Sugar Land, Texas

Part Paras





- 21 ADDITIONAL PARALI PARKING SPACES TO B CONSTRUCTED ON























Δ









A Planned Development in Sugar Land, Texas

> IMPERIAL SUGAR



PERIA