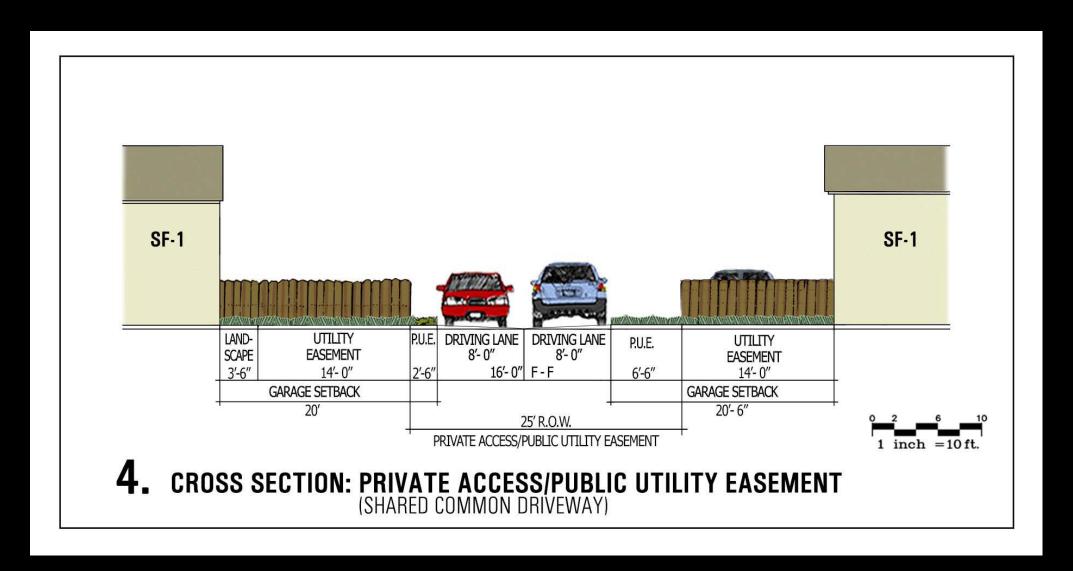

### **Shared Common Driveway**

### **Points for Consideration**

- Overall proposed development was well received by P&Z Commission
- Ordinance before Council lends itself to **Commission vetting and includes suggestions** made during meetings
- Driveway modified from one-way to two-way traffic and additional foot of paving added for 16 feet of paving
- FDP provides for better overall connectivity to existing ped network