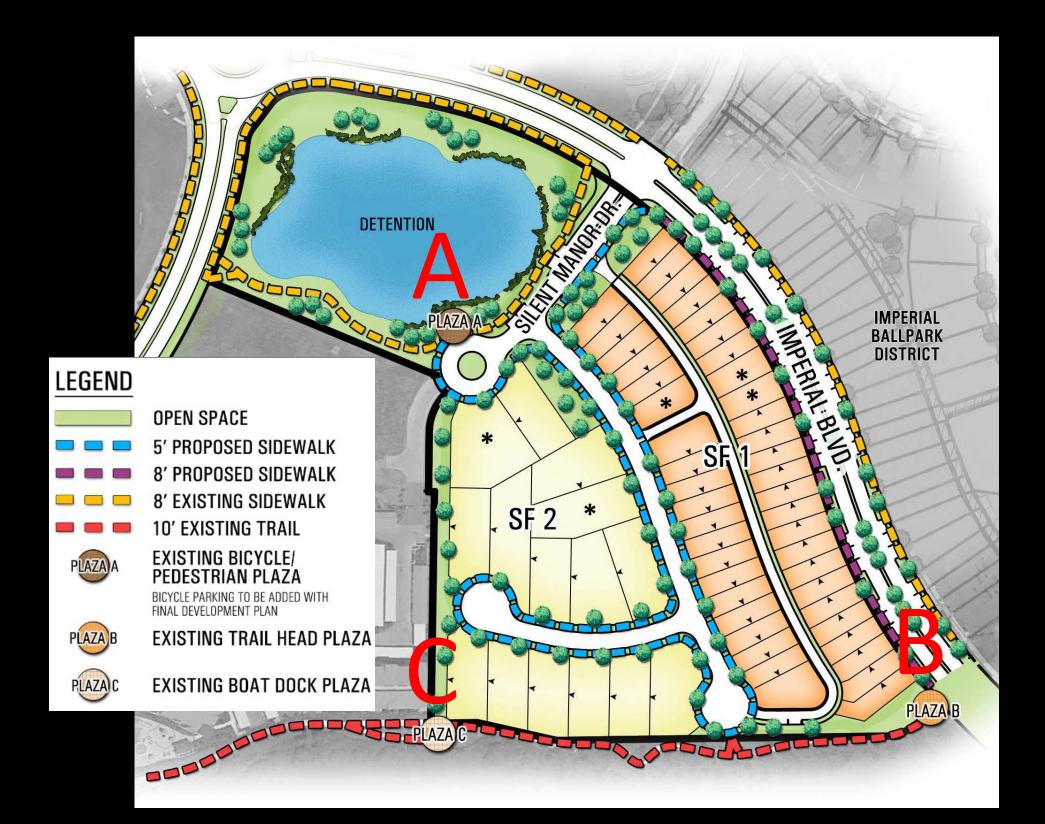

general circulation
- Published notification on City website
- Courtesy notification sign
- No inquiries received at this time

### Recommendation

• A unanimous recommendation from the **Commission to the Mayor and City Council for** approval of the proposed Final Development Plan

Next Steps • Hold a Public Hearing for 15.2 acres • 1<sup>st</sup> Reading of Ordinance No. 2102 Second Reading of Ordinance at subsequent meeting

### **Applicant Presentation Imperial Tract B SF District Final Development Plan**

Stan Winter Jones Carter





A Planned Development in Sugar Land, Texas

> IMPERIAL SUGAR



PERIA

## IMPERIAL BALLPARK TRACT-B S.F.

# MPERIAL

A Planned Development in Sugar Land, Texas

Part Paras





- 21 ADDITIONAL PARALI PARKING SPACES TO B CONSTRUCTED ON























Δ









A Planned Development in Sugar Land, Texas

> IMPERIAL SUGAR



PERIA