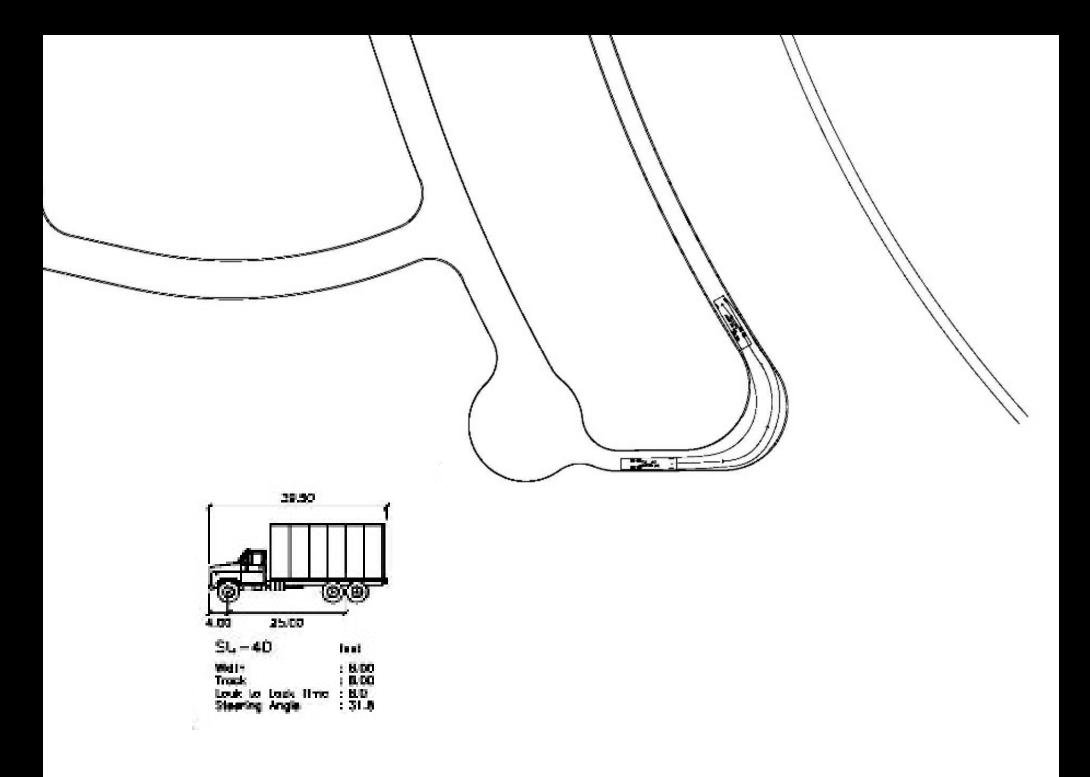

### **Shared Common Driveway**

### **Points for Consideration**

- Overall proposed development was well received by P&Z Commission
- Ordinance before Council lends itself to **Commission vetting and includes suggestions** made during meetings
- Driveway modified from one-way to two-way traffic and additional foot of paving added for 16 feet of paving
- FDP provides for better overall connectivity to existing ped network