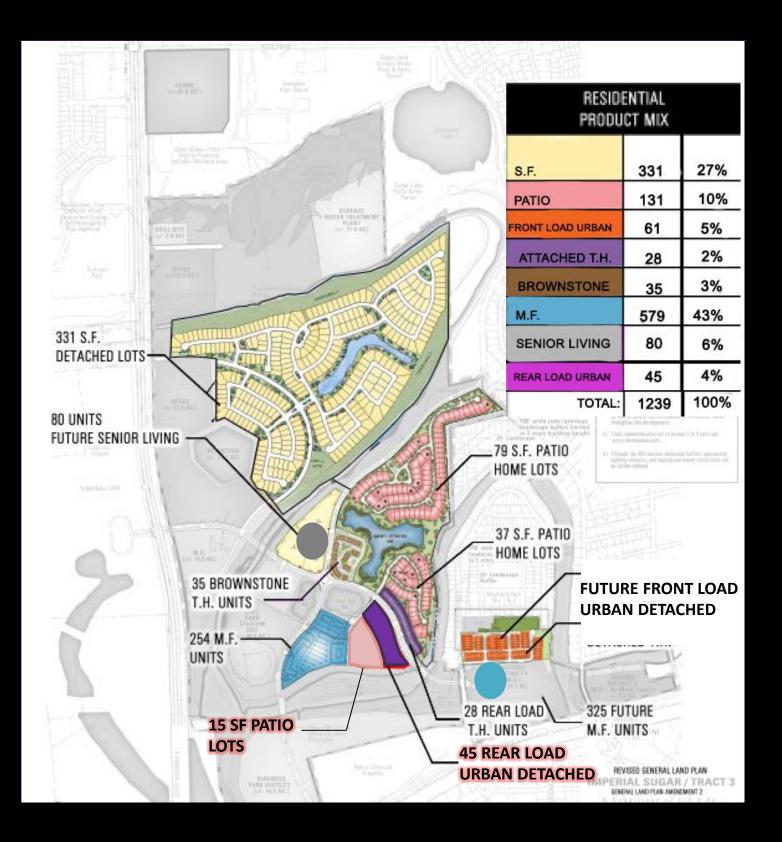

n in newspaper of general circulation
- Published notification on City website
- Courtesy notification sign
- No inquiries received at this time

### Recommendation

• A unanimous recommendation from the **Commission to the Mayor and City Council for** approval of the proposed Final Development Plan

Next Steps • Hold a Public Hearing for 15.2 acres • 1<sup>st</sup> Reading of Ordinance No. 2102 Second Reading of Ordinance at subsequent meeting

### **Applicant Presentation Imperial Tract B SF District Final Development Plan**

Stan Winter Jones Carter





A Planned Development in Sugar Land, Texas

> IMPERIAL SUGAR



PERIA

## IMPERIAL BALLPARK TRACT-B S.F.

# MPERIAL

A Planned Development in Sugar Land, Texas

Part Paras





- 21 ADDITIONAL PARALI PARKING SPACES TO B CONSTRUCTED ON























Δ









A Planned Development in Sugar Land, Texas

> IMPERIAL SUGAR



PERIA