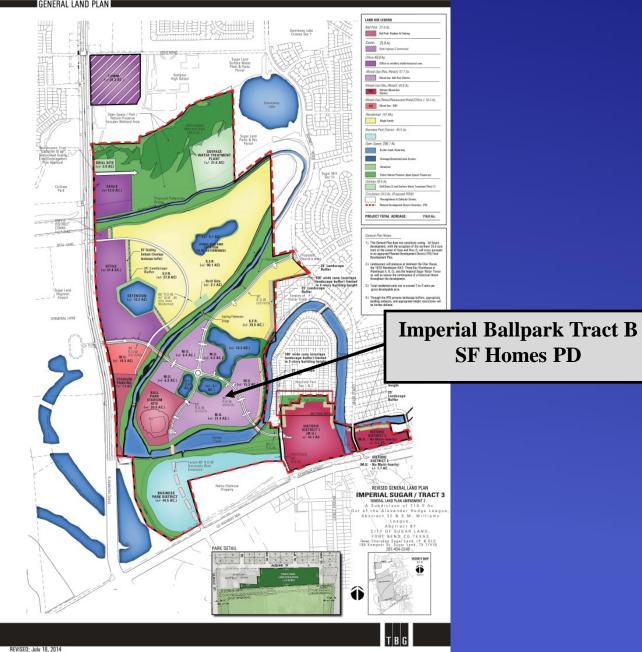

### Overview

- 15.2 Acres
- Imperial Blvd & **Stadium Dr**
- Two types of zero lot line SF homes sites



### **Aerial Image of Site**





### **Imperial GLP Amend No. 2**



### **Overall Site Layout**



### EXHIBIT B-2:

### SF-1: Rear Load







### **P&Z Meetings**

- Workshop held 2/23/17
- Public Hearing held 5/9/17
- Consideration & Action held 6/13/17
- Discussions focused on:
  - Shared Common Driveway
  - Landscaping along driveway
  - **Overall site parking**



### **Shared Common Driveway**







### **Points for Consideration**

- Overall proposed development was well received by P&Z Commission
- Ordinance before Council lends itself to **Commission vetting and includes suggestions** made during meetings
- Driveway modified from one-way to two-way traffic and additional foot of paving added for 16 feet of paving
- FDP provides for better overall connectivity to existing ped network

### **Public Hearing**

- Notified property owners within 20