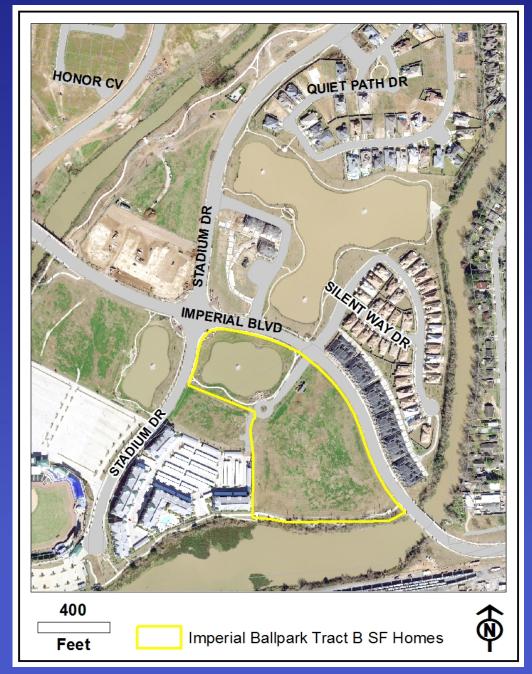

### Overview

- 15.2 Acres
- Imperial Blvd & **Stadium Dr**
- Two types of zero lot line SF homes sites



### **Aerial Image of Site**





### **Imperial GLP Amend No. 2**



### **Overall Site Layout**



### EXHIBIT B-2:

### SF-1: Rear Load







### **P&Z Meetings**

- Workshop held 2/23/17
- Public Hearing held 5/9/17
- Consideration & Action held 6/13/17
- Discussions focused on:
  - Shared Common Driveway
  - Landscaping along driveway
  - **Overall site parking**



### **Shared Common Driveway**







### **Points for Consideration**

- Overall proposed development was well received by P&Z Commission
- Ordinance before Council lends itself to **Commission vetting and includes suggestions** made during meetings
- Driveway modified from one-way to two-way traffic and additional foot of paving added for 16 feet of paving
- FDP provides for better overall connectivity to existing ped network

### **Public Hearing**