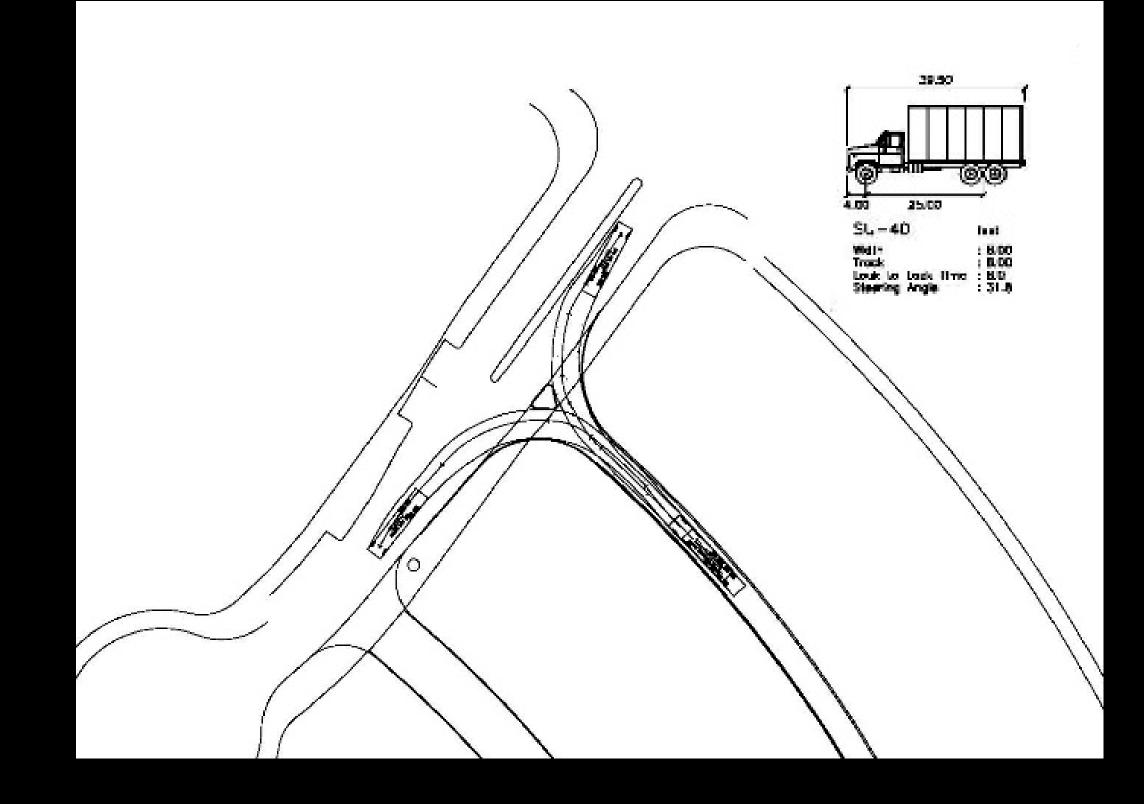

### **Shared Common Driveway**

### **Points for Consideration**

- Overall proposed development was well received by P&Z Commission
- Ordinance before Council lends itself to **Commission vetting and includes suggestions** made during meetings
- Driveway modified from one-way to two-way traffic and additional foot of paving added for 16 feet of paving
- FDP provides for better overall connectivity to existing ped network