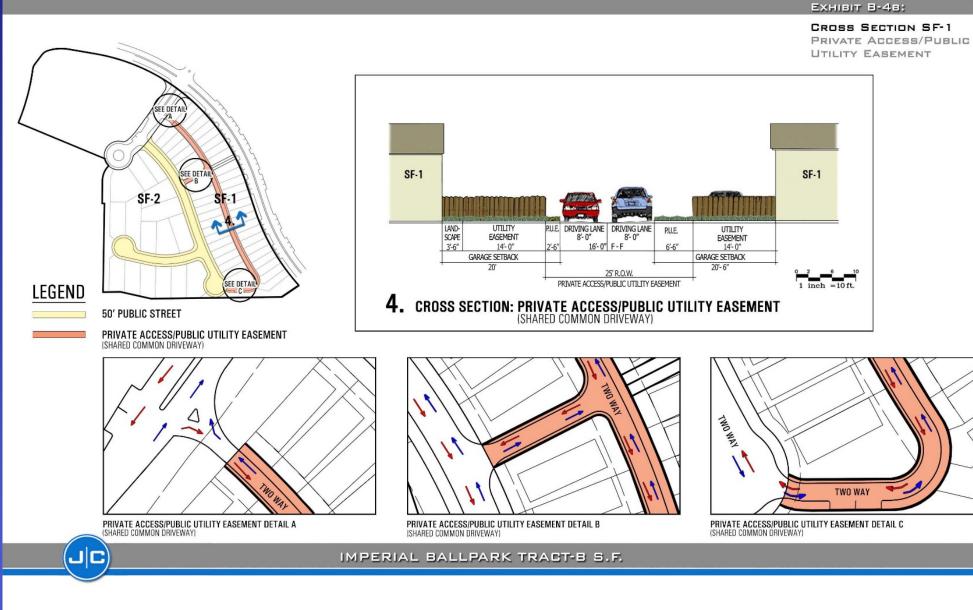

### Overview

- 15.2 Acres
- Imperial Blvd & **Stadium Dr**
- Two types of zero lot line SF homes sites



### **Aerial Image of Site**





### **Imperial GLP Amend No. 2**



### **Overall Site Layout**



### EXHIBIT B-2:

### SF-1: Rear Load







### **P&Z Meetings**

- Workshop held 2/23/17
- Public Hearing held 5/9/17
- Consideration & Action held 6/13/17
- Discussions focused on:
  - Shared Common Driveway
  - Landscaping along driveway
  - **Overall site parking**



### **Shared Common Driveway**







### **Points for Consideration**

- Overall proposed development was well received by P&Z Commission
- Ordinance before Council lends itself to **Commission vetting and includes suggestions** made during meetings
- Driveway modified from one-way to two-way traffic and additional foot of paving added for 16 feet of paving
- FDP provides for better overall connectivity to existing ped network

### **Public Hearing**

- Notified property owners within 200-ft
- Published notification in newspaper of general circulation
- Published notification on City website
- Courtesy notification sign
- No inquiries received at this time

### Recommendation

• A unanimous recommendation from the **Commission to the Mayor and City Council for** approval of the proposed Final Development Plan

Next Step