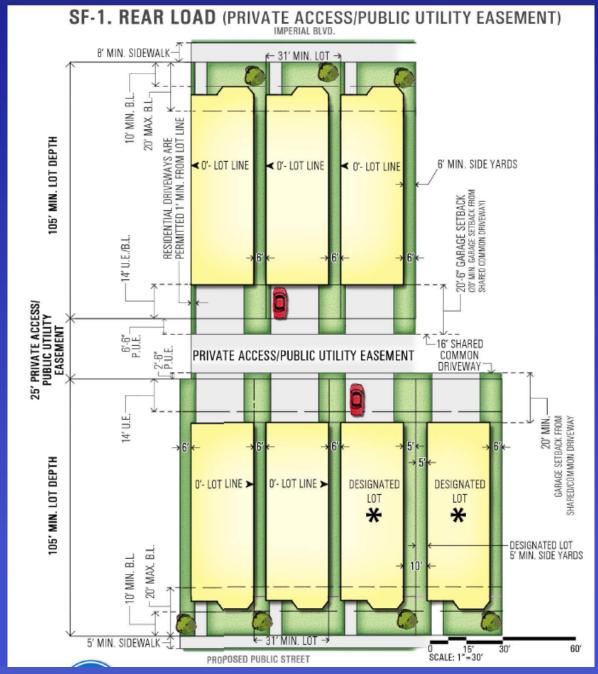

### Overview

- 15.2 Acres
- Imperial Blvd & **Stadium Dr**
- Two types of zero lot line SF homes sites



### **Aerial Image of Site**





### **Imperial GLP Amend No. 2**



### **Overall Site Layout**



### EXHIBIT B-2:

### SF-1: Rear Load







### **P&Z Meetings**

- Workshop held 2/23/17
- Public Hearing held 5/9/17
- Consideration & Action held 6/13/17
- Discussions focused on:
  - Shared Common Driveway
  - Landscaping along driveway
  - **Overall site parking**



### **Shared Common Driveway**







### **Points for Consideration**

- Overall proposed development was well received by P&Z Commission
- Ordinance before Council lends itself to **Commission vetting and includes suggestions** made during meetings
- Driveway modified from one-way to two-way traffic and additional foot of paving added for 16 feet of paving
- FDP provides for better overall connectivity to existing ped network

### **Public Hearing**

- Notified property owners within 200-ft
- Published notification in newspaper of general circulation
- Publ