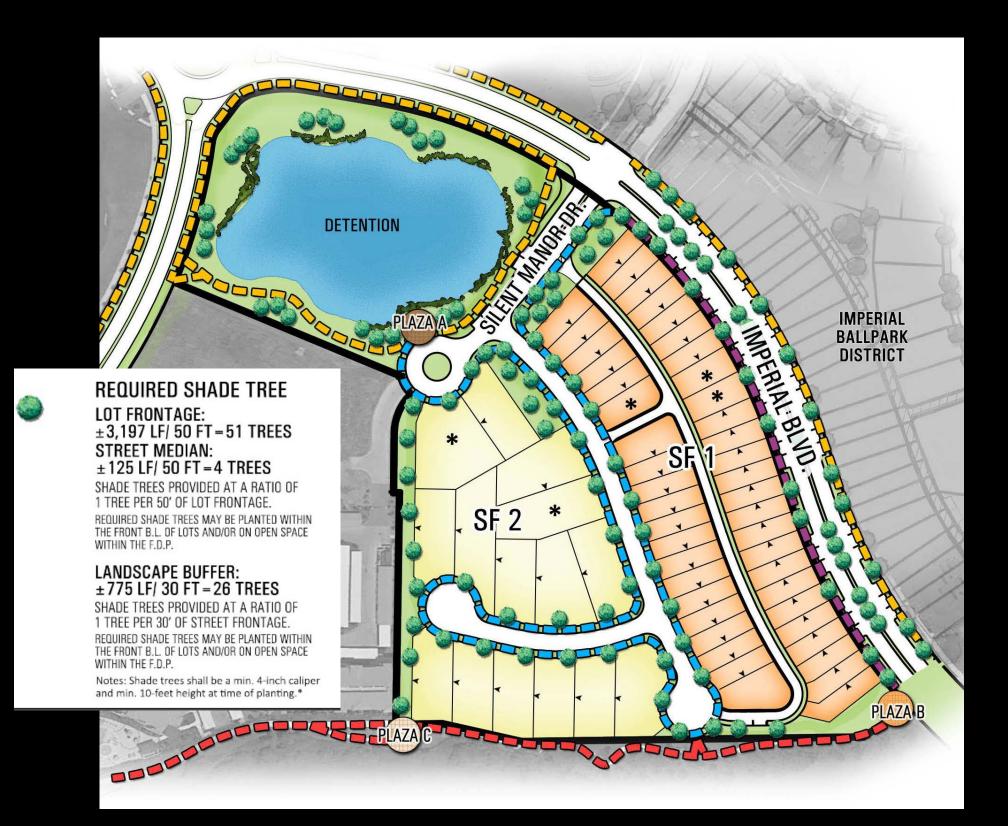

of general circulation
- Published notification on City website
- Courtesy notification sign
- No inquiries received at this time

### Recommendation

• A unanimous recommendation from the **Commission to the Mayor and City Council for** approval of the proposed Final Development Plan

Next Steps • Hold a Public Hearing for 15.2 acres • 1<sup>st</sup> Reading of Ordinance No. 2102 Second Reading of Ordinance at subsequent meeting

### **Applicant Presentation Imperial Tract B SF District Final Development Plan**

Stan Winter Jones Carter





A Planned Development in Sugar Land, Texas

> IMPERIAL SUGAR



PERIA

## IMPERIAL BALLPARK TRACT-B S.F.

# MPERIAL

A Planned Development in Sugar Land, Texas

Part Paras





- 21 ADDITIONAL PARALI PARKING SPACES TO B CONSTRUCTED ON























Δ









A Planned Development in Sugar Land, Texas

> IMPERIAL SUGAR



PERIA