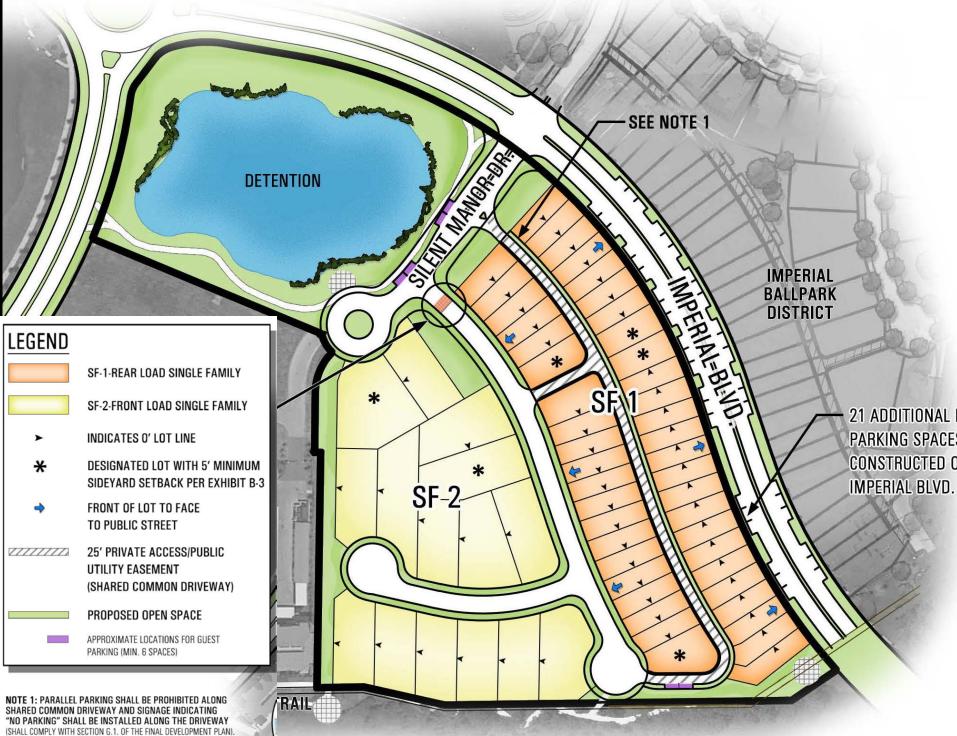

### **Overall Site Layout**

### EXHIBIT B-2:

### SF-1: Rear Load

### **Shared Common Driveway**