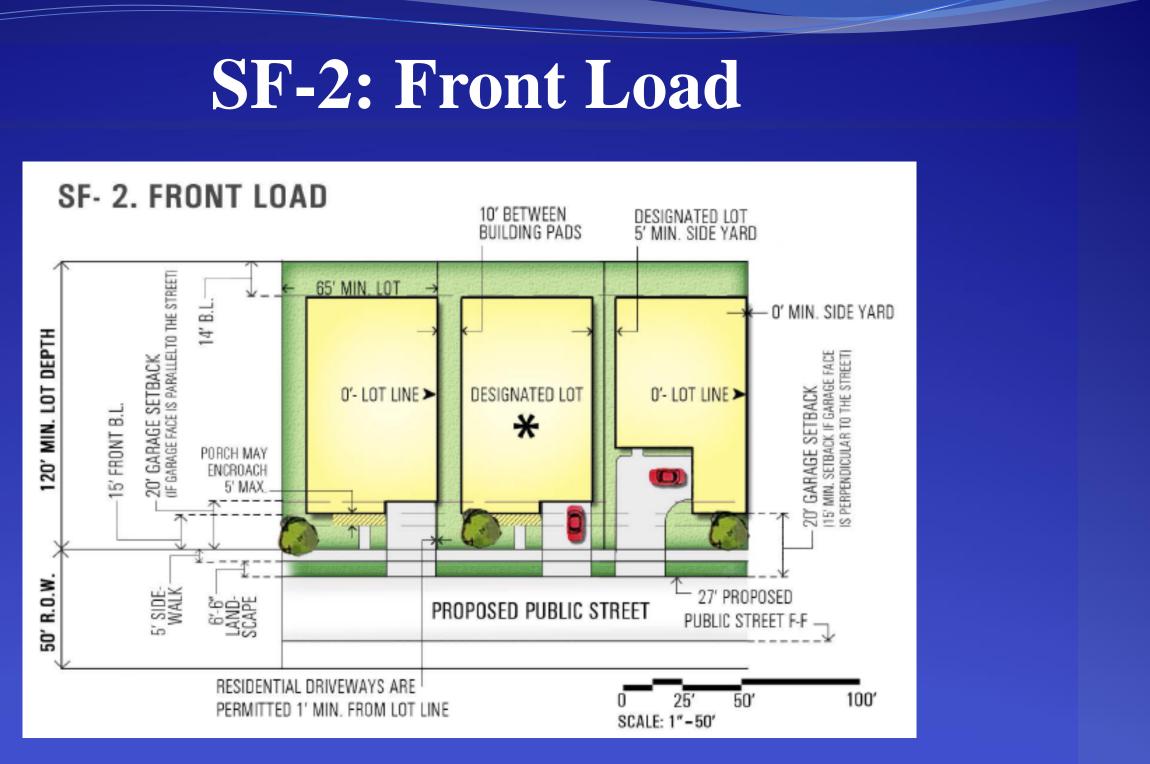

### Overview

- 15.2 Acres
- Imperial Blvd & **Stadium Dr**
- Two types of zero lot line SF homes sites