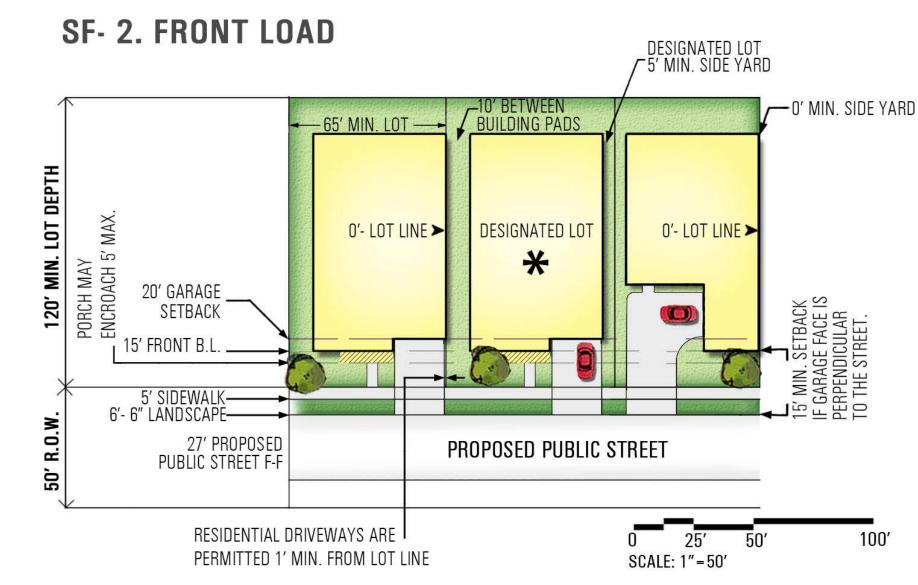

in newspaper of general circulation
- Published notification on City website
- Courtesy notification sign
- No inquiries received at this time

### Recommendation

• A unanimous recommendation from the **Commission to the Mayor and City Council for** approval of the proposed Final Development Plan

Next Steps • Hold a Public Hearing for 15.2 acres • 1<sup>st</sup> Reading of Ordinance No. 2102 Second Reading of Ordinance at subsequent meeting

### **Applicant Presentation Imperial Tract B SF District Final Development Plan**

Stan Winter Jones Carter





A Planned Development in Sugar Land, Texas

> IMPERIAL SUGAR



PERIA

## IMPERIAL BALLPARK TRACT-B S.F.

# MPERIAL

A Planned Development in Sugar Land, Texas

Part Paras





- 21 ADDITIONAL PARALI PARKING SPACES TO B CONSTRUCTED ON























Δ









A Planned Development in Sugar Land, Texas

> IMPERIAL SUGAR



PERIA